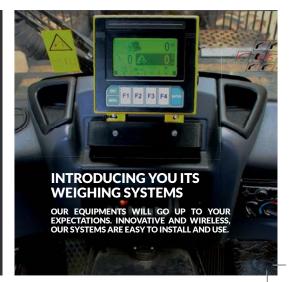

A waterproof screen with keys allows an excellent visibility and an easy use. Its battery with large autonomy provides months of use. The STEELYARD PESON precision allows to optimize your loadings and to enhance your productivity.

### OUTSIDE ALUMINIUM IP67 CONTROL DESK BUILT IN A STEEL PROTECTION

DISPLAY WITH LARGE PRINTS AND LOGICAL FUNCTION KEYS