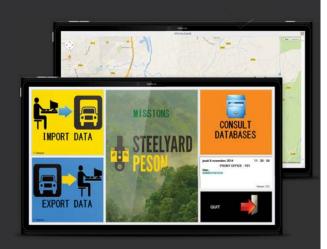

# STEELYARD PESON IT IS ALSO "NUMERICAL WEIGH"

An embedded application on digital tablet dematerializes the datas and allows to have a numerical ticket.

It is also a centralized application able to help in management tasks with practical and communicative tools.