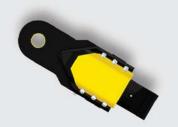

### OUTSIDE ALUMINIUM IP67 CONTROL DESK BUILT IN A STEEL PROTECTION

DISPLAY WITH LARGE PRINTS AND LOGICAL FUNCTION KEYS