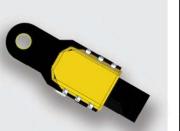

### OUTSIDE ALUMINIUM IP67 CONTROL DESK BUILT IN A STEEL PROTECTION

DISPLAY WITH LARGE PRINTS AND LOGICAL FUNCTION KEYS