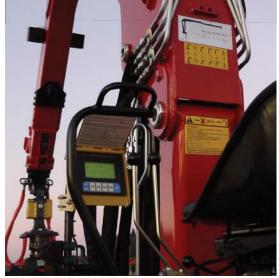

### OUTSIDE ALUMINIUM IP67 CONTROL DESK BUILT IN A STEEL PROTECTION

DISPLAY WITH LARGE PRINTS AND LOGICAL FUNCTION KEYS

A waterproof screen with keys allows an excellent visibility and an easy use. Its battery with large autonomy provides months of use. The STEELYARD PESON precision allows to optimize your loadings and to enhance your productivity.