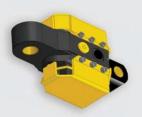

#### OUR PRODUCTS HAVE A 1 YEAR WARRANTY.

Due to its strength and liability, our range of products can be used in many sectors of activities but more particularly in forest area.

4.0 TONS WEIGH SYSTEN Recommended for forest cranes from 6T/m to 17T/m, the 4 tons weigh system is the most compact (330mm between axes) of the range. Its small size allows using it for small length pieces of wood or waste.

### OUTSIDE ALUMINIUM IP67 CONTROL DESK BUILT IN A STEEL PROTECTION

DISPLAY WITH LARGE PRINTS AND LOGICAL FUNCTION KEYS