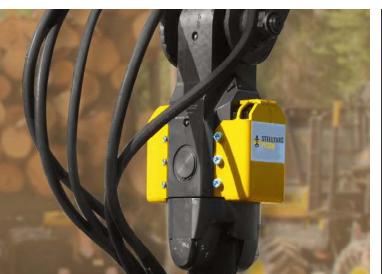

#### OUR PRODUCTS HAVE A 1 YEAR WARRANTY.

Due to its strength and liability, our range of products can be used in many sectors of activities but more particularly in forest area.

4.0 TONS WEIGH SYSTEN Recommended for forest cranes from 6T/m to 17T/m, the 4 tons weigh system is the most compact (330mm between axes) of the range. Its small size allows using it for small length pieces of wood or waste.

8.0 TON WEIGH SYSTE Designed for forest cranes from 18T/m to 30T/m, and excavators until 25T. It is ideal to load long timber.

**16.0 TON** 翻 WEIGH SYSTEN Strengthened design for forest cranes from 30T/m to 55T/m, and excavators until 40T. it is perfect to carry on large timber.